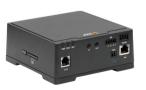

Axis F41 main unit
Connects one Axis
lens unit

Axis F44 main unit
Connects up to four
lenses