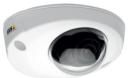

## Lenses discreet cameras

Axis F1025 Sensor unit
Pinhole lens, 1080p
92º field of view

Axis F1035-E Sensor unit Fisheye lens, 1080p 194° field of view

Axis F4005-E

Dome Sensor unit

Fixed lens, 1080p

110° field of view