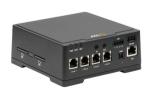

Axis F41 main unit
Connects one Axis
lens unit

Axis F44 main unit
Connects up to four
lenses