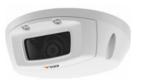

## Lenses discreet cameras

Axis F1025 Sensor unit
Pinhole lens, 1080p
92º field of view

Axis F1035-E Sensor unit Fisheye lens, 1080p 194° field of view

Axis F4005-E

Dome Sensor unit

Fixed lens, 1080p

110° field of view