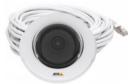

## Lenses discreet cameras

Axis F1025 Sensor unit
Pinhole lens, 1080p
92º field of view

Axis F1035-E Sensor unit Fisheye lens, 1080p 194° field of view

Axis F4005-E

Dome Sensor unit

Fixed lens, 1080p

110° field of view